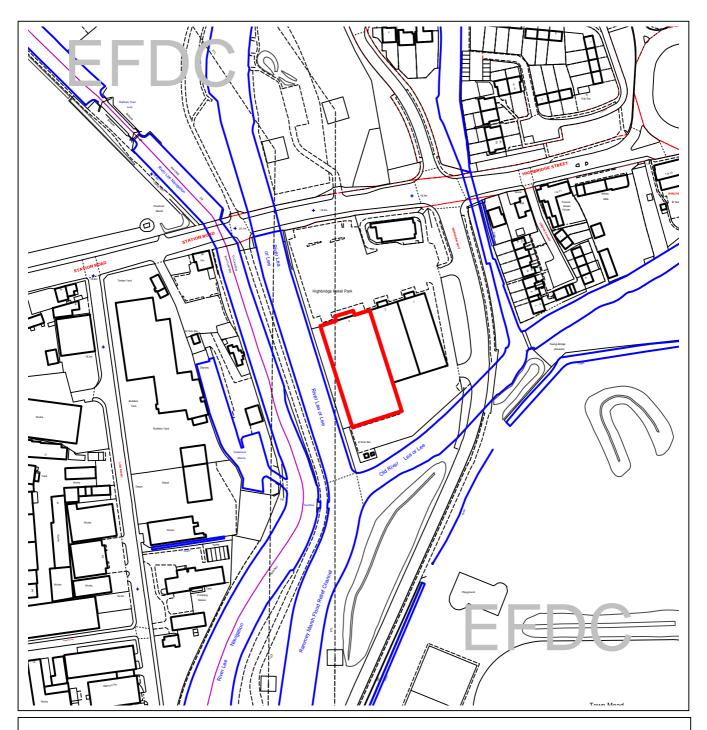

| Agenda Item<br>Number: | 9                                                                            |
|------------------------|------------------------------------------------------------------------------|
| Application Number:    | EPF/1771/08                                                                  |
| Site Name:             | Unit 1, Highbridge Retail Park, Highbridge Street,<br>Waltham Abbey, EN9 1BY |
| Scale of Plot:         | 1/2500                                                                       |